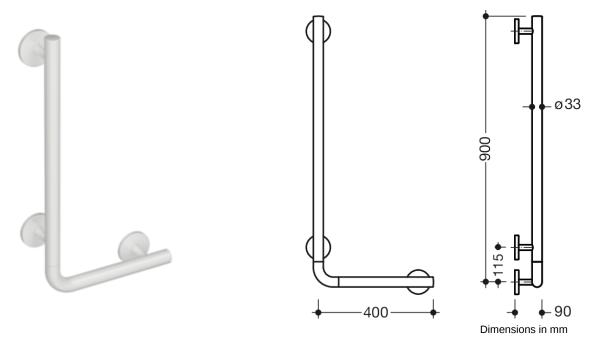

## **Properties**

L-shaped support rail System 800 K

- · vertically and horizontally arranged rails connected at right-angles
- for holding on to and providing support
- made of high-quality polyamide in HEWI colour 98 (signal white) or 99 (pure white)
- with continuous, corrosion resistant steel core
- horizontal length 400 mm, vertical length 900 mm, 90 mm deep, rail diameter 33 mm
- · wall connection with discreet supports (diameter 18 mm) perpendicular to wall and flat roses

Telefon: +49 5691 82-0

Telefax: +49 5691 82-319

info@hewi.de

www.hewi.com

- rose diameter 80 mm, cap height 13 mm
- easy installation due to individually installed mounting plates made of high-quality stainless steel for hanging the L-shaped support rail
- can be mounted in left hand or right hand position
- · including non-corrosive HEWI fixing material.